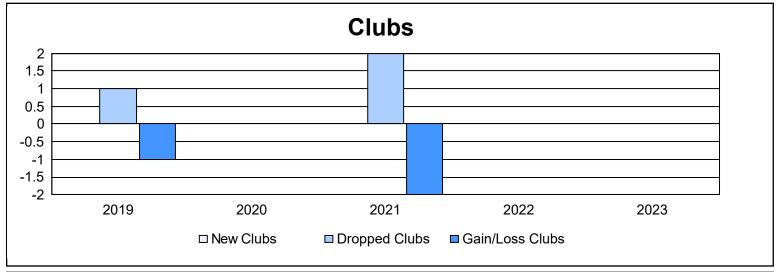

District 14 J As of June 2023 Cumulative

| Year      | New<br>Clubs | Dropped<br>Clubs | Gain/<br>Loss<br>Clubs | New<br>Members | Charter<br>Members | Reinstate<br>Members | Transfer<br>Members | Total<br>Member<br>Added | Total<br>Members<br>Dropped | Gain/<br>Loss<br>Members |
|-----------|--------------|------------------|------------------------|----------------|--------------------|----------------------|---------------------|--------------------------|-----------------------------|--------------------------|
| 2018-2019 | 0            | 1                | -1                     | 59             | 0                  | 4                    | 1                   | 64                       | 75                          | -11                      |
| 2019-2020 | 0            | 0                | 0                      | 32             | 0                  | 0                    | 0                   | 32                       | 48                          | -16                      |
| 2020-2021 | 0            | 2                | -2                     | 34             | 0                  | 3                    | 3                   | 40                       | 121                         | -81                      |
| 2021-2022 | 0            | 0                | 0                      | 58             | 0                  | 18                   | 1                   | 77                       | 39                          | 38                       |
| 2022-2023 | 0            | 0                | 0                      | 61             | 0                  | 1                    | 2                   | 64                       | 61                          | 3                        |
| Average   | 0            | 1                | -1                     | 49             | 0                  | 5                    | 1                   | 55                       | 69                          | -13                      |